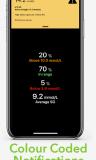

#### The app is now ready to use.

Notifications

Notifications need to be on to receive alerts, alarms, messages and reminders. They will show as banners.

Notifications RED - Alarm ORANGE - Alert GREY - Reminder BLUE - Messages