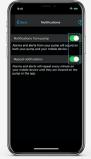

#### The app is now ready to use.

Notifications

Notifications need to be on to receive alerts, alarms, messages and reminders. They will show as banners.

Notifications RED - Alarm ORANGE - Alert GREY - Reminder BLUE - Messages