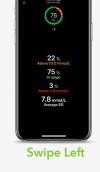

App users using a pump and sensor can swipe left to access time in range (TIR) data and graphs for the last 24 hours.