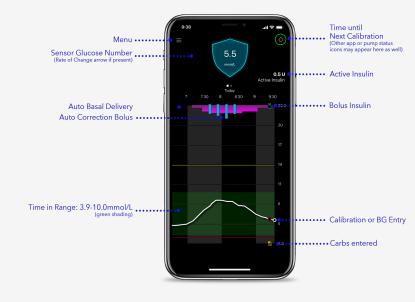

App users using a pump and sensor can swipe left to access time in range (TIR) data and graphs for the last 24 hours.

#### Home Screen View