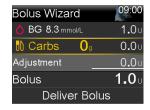

## Bolus feature allows manual BG\* entry

Less steps to enter a BG reading into your pump.
The BG reading entry can now be entered in the Bolus Wizard™ and SmartGuard™ bolus feature.

### New BG recommended alert

This lets you know you need to do a BG and a correction bolus if needed.