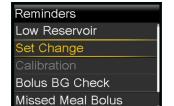

### Set Change reminder

Regardless of the infusion set you wear, the insulin pump is now able to remind you when it is time to change your infusion set.

Set Change Reminder can be set from 2 to 7 days.

### Go to main menu

- 1. Settings
- 2. Alert Settings
- 3. Reminders
- 4. Set Change

AU-DBA-2500033©2025 Medtronic. Medtronic, Medtronic logo, and Engineering the extraordinary are trademarks of Medtronic. All other brands are trademarks of a Medtronic company.