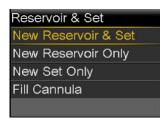

#### Reservoir & Set menu

New Reservoir Only and New Set Only have been added to the Reservoir & Set menu.

- If you run out of insulin before your recommended site change, the New Reservoir Only option may be used to change the reservoir.
- If your infusion set is accidentally removed or needs to be placed in a different area, select the New Set Only option to change the infusion set.