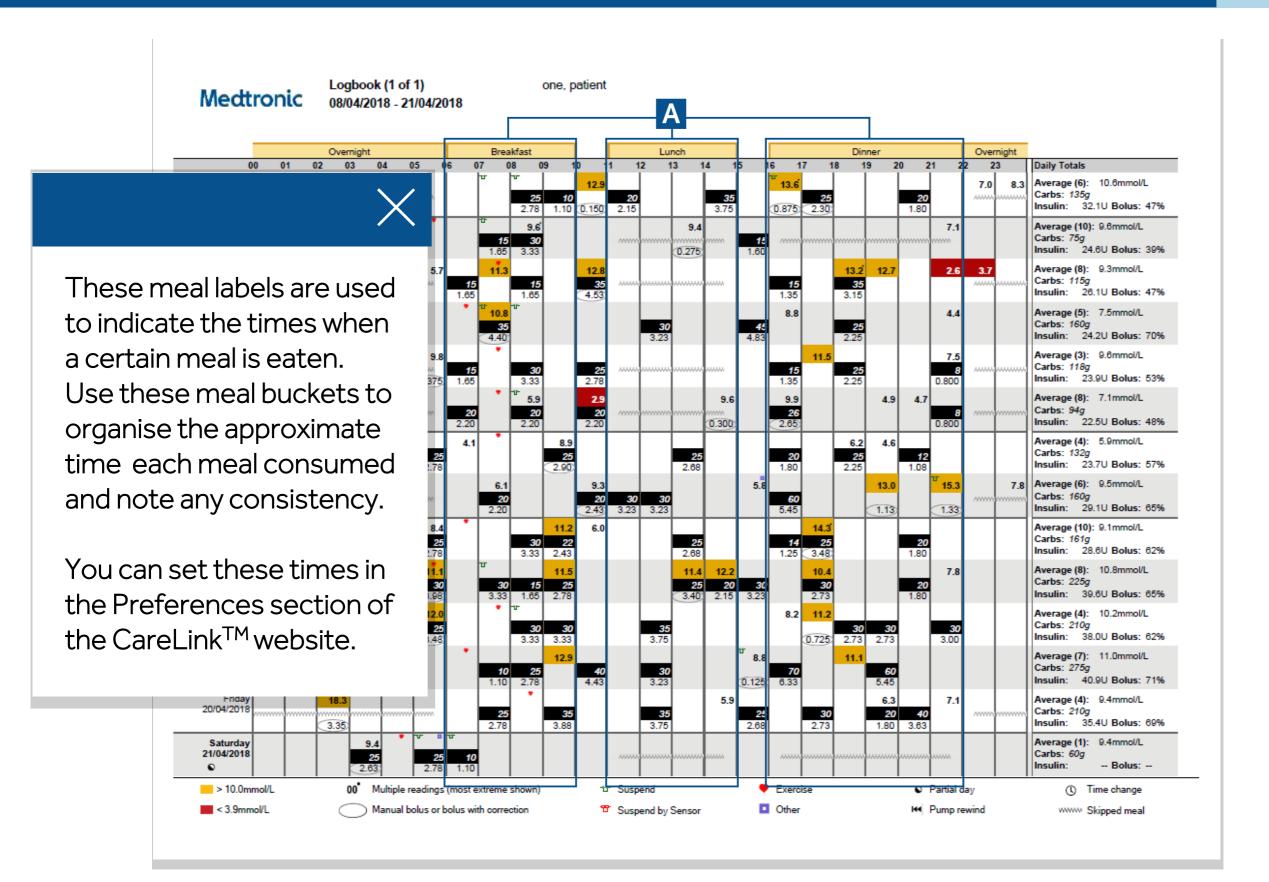

Medtronic Australasia Pty Ltd 2 Alma Road Macquarie Park , NSW 2113 www.medtronic-diabetes.com.au Safety Information: CareLink™ software

CareLink<sup>TM</sup> software is intended for use as a tool to help manage diabetes. The purpose of the software is to take information transmitted from insulin pumps, glucose meters and continuous glucose monitoring systems, and turn it into CareLink<sup>TM</sup> reports. The reports provide information that can be used to identify trends and track daily activities such as carbohydrates consumed, meal times, insulin delivery, and glucose readings. NOTE: CareLink<sup>TM</sup> report data is intended for use as an adjunct in the management of diabetes only and NOT intended to be relied upon by itself.