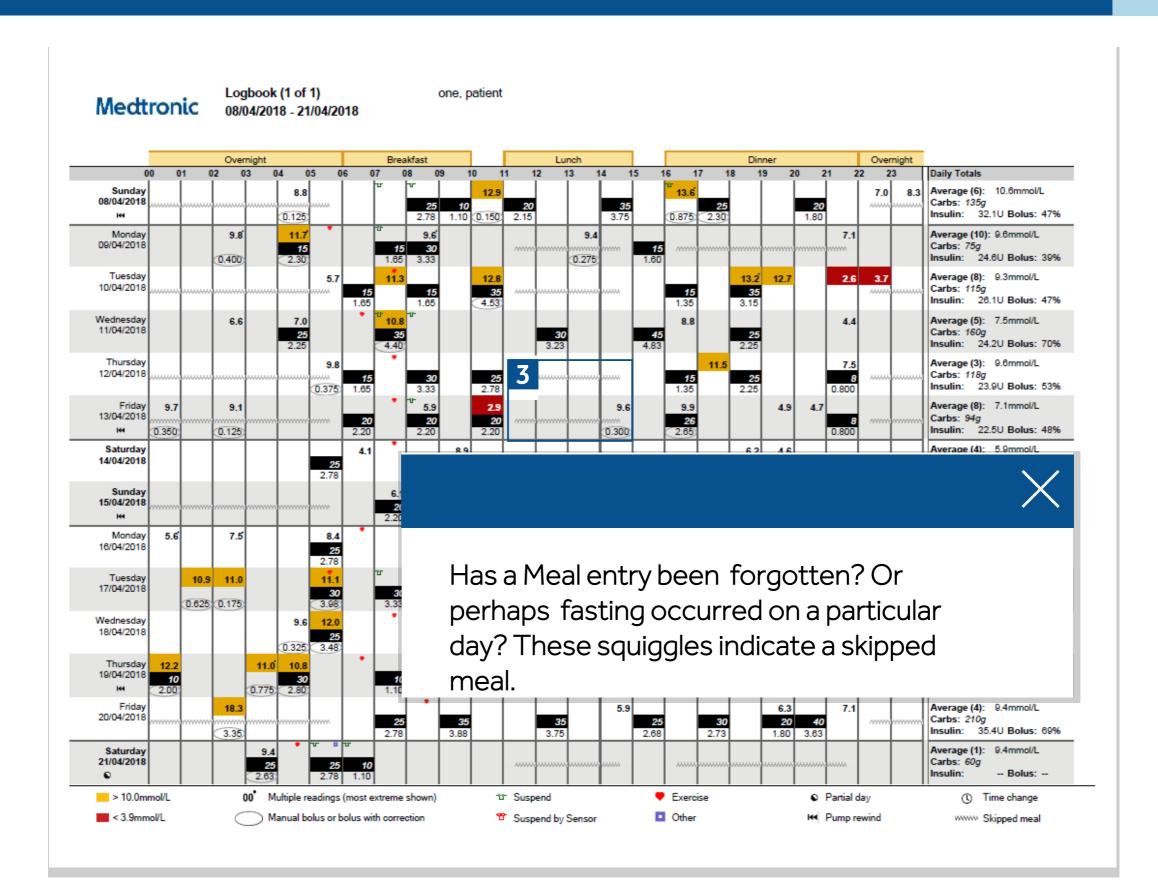

Medtronic Australasia Pty Ltd 2 Alma Road Macquarie Park , NSW 2113 www.medtronic-diabetes.com.au Safety Information: CareLink™ software

CareLink<sup>TM</sup> software is intended for use as a tool to help manage diabetes. The purpose of the software is to take information transmitted from insulin pumps, glucose meters and continuous glucose monitoring systems, and turn it into CareLink<sup>TM</sup> reports. The reports provide information that can be used to identify trends and track daily activities such as carbohydrates consumed, meal times, insulin delivery, and glucose readings. NOTE: CareLink<sup>TM</sup> report data is intended for use as an adjunct in the management of diabetes only and NOT intended to be relied upon by itself.

For a listing of indications, contraindication