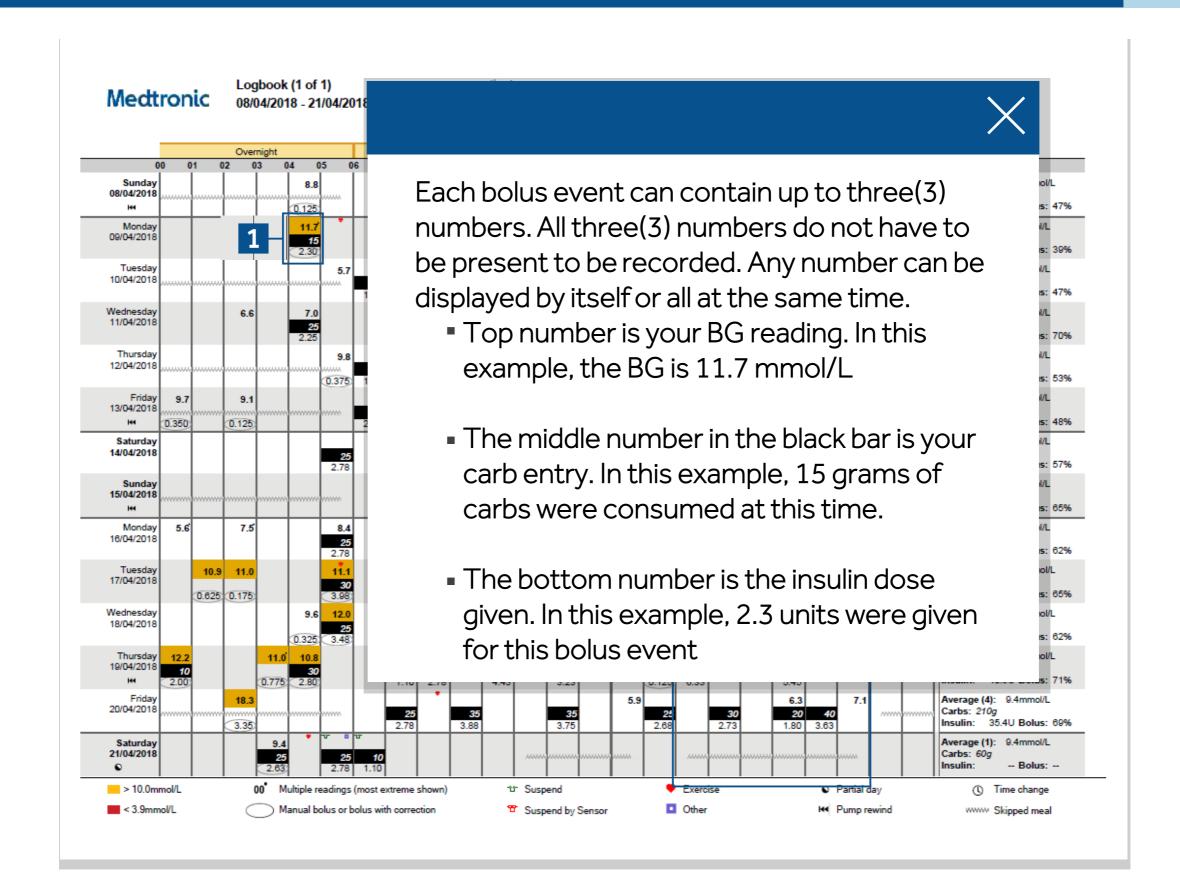

Medtronic Australasia Pty Ltd 2 Alma Road Macquarie Park , NSW 2113 www.medtronic-diabetes.com.au Safety Information: CareLink™ software

CareLink<sup>TM</sup> software is intended for use as a tool to help manage diabetes. The purpose of the software is to take information transmitted from insulin pumps, glucose meters and continuous glucose monitoring systems, and turn it into CareLink<sup>TM</sup> reports. The reports provide information that can be used to identify trends and track daily activities such as carbohydrates consumed, meal times, insulin delivery, and glucose readings. NOTE: CareLink<sup>TM</sup> report data is intended for use as an adjunct in the management of diabetes only and NOT intended to be relied upon by itself.

For a listing of indications, contraindica