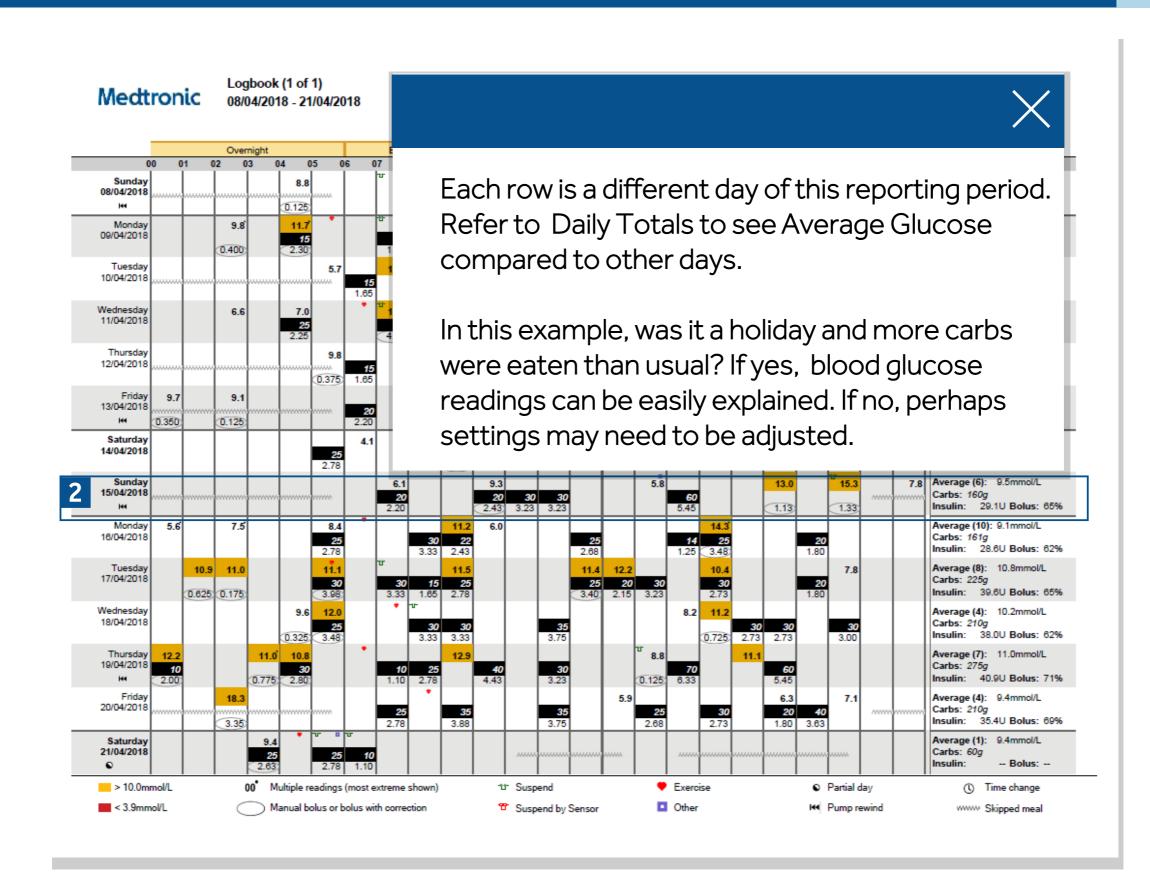

Medtronic Australasia Pty Ltd 2 Alma Road Macquarie Park , NSW 2113 www.medtronic-diabetes.com.au Safety Information: CareLink™ software

CareLink<sup>TM</sup> software is intended for use as a tool to help manage diabetes. The purpose of the software is to take information transmitted from insulin pumps, glucose meters and continuous glucose monitoring systems, and turn it into CareLink<sup>TM</sup> reports. The reports provide information that can be used to identify trends and track daily activities such as carbohydrates consumed, meal times, insulin delivery, and glucose readings. NOTE: CareLink<sup>TM</sup> report data is intended for use as an adjunct in the management of diabetes only and NOT intended to be relied upon by itself.

For a listing of indications, contraindicati