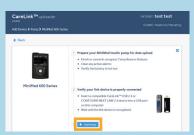

### TWO EASY STEPS TO UPLOAD PUMP

## OR METER DATA

Select the device

- Make sure the device is ready to upload
- Click "Upload Now"

Link to your doctor's CareLink system for more efficient data sharing.