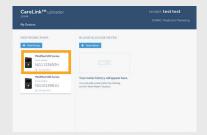

#### TO ADD A NEW PUMP **OR METER**

Choose pump or meter

#### Pump

Select the pump model

Enter pump serial number

- Make sure the pump is ready
  - Click "Add Pump"

#### Meter

2 Select the meter brand if you want to upload BG meter only data

Select meter model

- Make sure the meter is ready
  - Click "Add Meter"