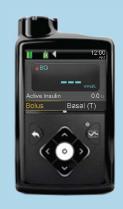

#### Make sure your pump is ready to upload

Check that the pump is not on one of these screens.

- ☐ No temp basals
- ☐ No alarms
- ☐ No active bolus
- $\square$  No low battery

Medtronic