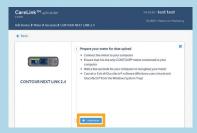

### TWO EASY STEPS TO UPLOAD PUMP

## OR METER DATA

Select the device

- Make sure the device is ready to upload
- Click "Upload Now"

Link to your doctor's CareLink system for more efficient data sharing.