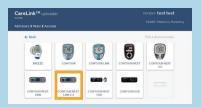

#### Pump

Select the pump model

Enter pump serial number

- Make sure the pump is ready
  - Click "Add Pump"

#### Meter

2 Select the meter brand if you want to upload BG meter only data

Select meter model

- Make sure the meter is ready
  - Click "Add Meter"