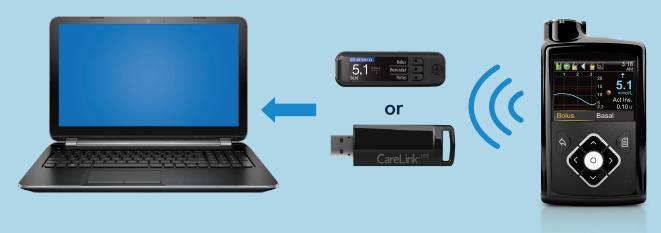

#### Plug your USB or meter into your computer

- CareLink USB or meter plugged in and placed as close as possible to the pump
- Keep the meter linked with the pump

#### Make sure your pump is ready to upload

Check that the pump is not on one of these screens.

- ☐ No temp basals
- ☐ No alarms
- ☐ No active bolus
- $\square$  No low battery

Medtronic

#### Meter

2 Select the meter brand if you want to upload BG meter only data

Select meter model

- Make sure the meter is ready
  - Click "Add Meter"

## OR METER DATA

Select the device

- Make sure the device is ready to upload
- Click "Upload Now"

Link to your doctor's CareLink system for more efficient data sharing.