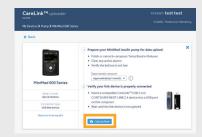

### TWO EASY STEPS TO UPLOAD PUMP

## OR METER DATA

Select the device

- Make sure the device is ready to upload
- Click "Upload Now"

Link to your doctor's CareLink system for more efficient data sharing.