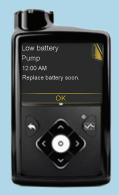

#### Make sure your pump is ready to upload

Check that the pump is not on one of these screens.

- ☐ No temp basals
- ☐ No alarms
- ☐ No active bolus
- $\square$  No low battery

Medtronic