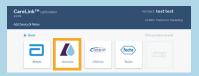

#### TO ADD A NEW PUMP **OR METER**

Choose pump or meter

#### Pump

Select the pump model

Enter pump serial number

- Make sure the pump is ready
  - Click "Add Pump"

#### Meter

2 Select the meter brand if you want to upload BG meter only data

Select meter model

- Make sure the meter is ready
  - Click "Add Meter"