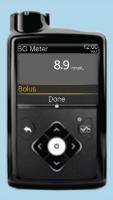

#### Meter

2 Select the meter brand if you want to upload BG meter only data

Select meter model

- Make sure the meter is ready
  - Click "Add Meter"