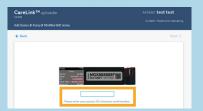

#### Plug your USB or meter into your computer

- CareLink USB or meter plugged in and placed as close as possible to the pump
- Keep the meter linked with the pump

#### Make sure your pump is ready to upload

Check that the pump is not on one of these screens.

- ☐ No temp basals
- ☐ No alarms
- ☐ No active bolus
- $\square$  No low battery

Medtronic